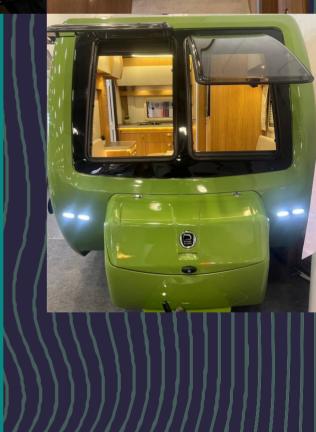

Uncompromising Functionality: Double-walled plexiglass windows with blackout curtains and mosquito nets deliver exceptional comfort and privacy.

Marine-Grade Interiors: Laminate-coated marine poplar plywood guarantees lasting durability and a sophisticated aesthetic.