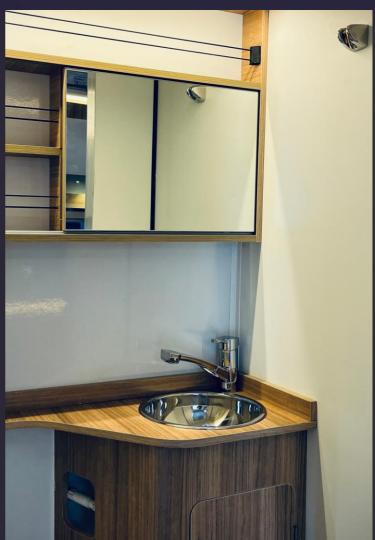

## SPACIOUS COMFORT WITHIN COMPACT DESIGNS

Despite their streamlined exteriors, each Monde Design Caravan boasts a surprisingly spacious and comfortable interior. Diverse models cater to varying needs, offering various accommodation capacities and functional areas, including well-equipped kitchens and bathrooms.

## Bathroom

Convenient and well-appointed bathroom at the back, measuring 75cm x 100cm.