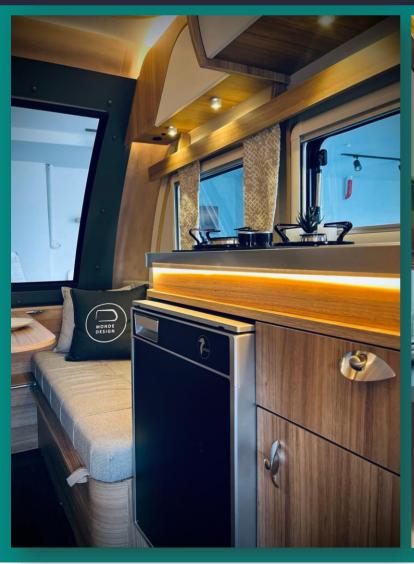

## SPACIOUS COMFORT WITHIN COMPACT DESIGNS

Despite their streamlined exteriors, each Monde Design Caravan boasts a surprisingly spacious and comfortable interior. Diverse models cater to varying needs, offering various accommodation capacities and functional areas, including well-equipped kitchens and bathrooms.

## Kitchen

Spacious and functional kitchen area at the back,

measuring 120cm x 50cm.