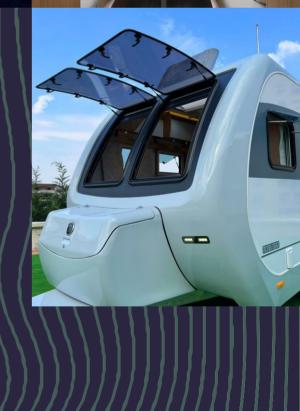

Uncompromising Functionality: Double-walled plexiglass windows with blackout curtains and mosquito nets deliver exceptional comfort and privacy.

Marine-Grade Interiors: Laminate-coated marine poplar plywood guarantees lasting durability and a sophisticated aesthetic.