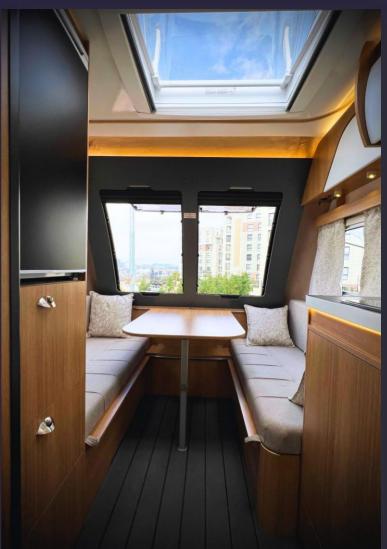

## SPACIOUS COMFORT WITHIN COMPACT DESIGNS

Despite their streamlined exteriors, each Monde Design Caravan boasts a surprisingly spacious and comfortable interior. Diverse models cater to varying needs, offering various accommodation capacities and functional areas, including well-equipped kitchens and bathrooms.

## MONDE DESIGN CARAVANS: EMBARK ON UNFORGETTABLE JOURNEYS

Monde Design Caravans caters to the spirited adventurer with its meticulously crafted collection of compact, minimalist caravans. Each model seamlessly blends elegance, comfort, and safety, ensuring an unparalleled travel experience