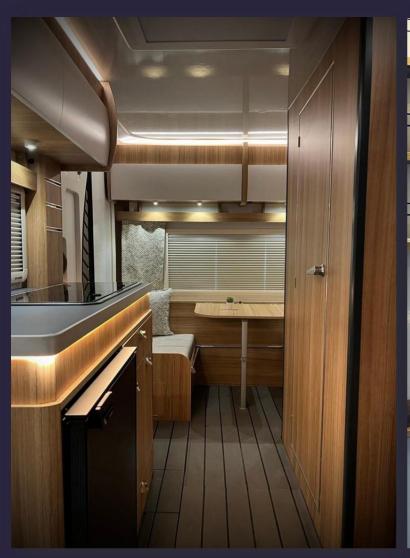

## SPACIOUS COMFORT WITHIN COMPACT DESIGNS

Despite their streamlined exteriors, each Monde Design Caravan boasts a surprisingly spacious and comfortable interior. Diverse models cater to varying needs, offering various accommodation capacities and functional areas, including well-equipped kitchens and bathrooms.

## Kitchen

Spacious and functional kitchen area at the back,

measuring 120cm x 50cm.

## Bathroom

Convenient and well-appointed bathroom at the back, measuring 75cm x 100cm.