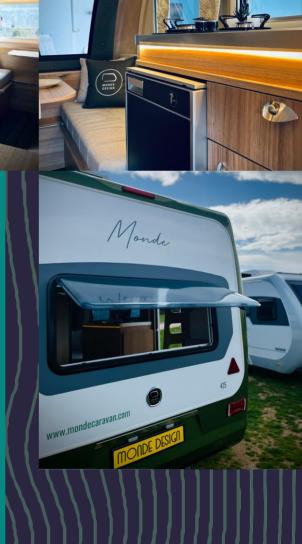

## UNWAVERING DEDICATION TO OUALITY

Premium Chassis: ALKO and KNOTT brand chassis provide a robust foundation for every caravan.

Durable Construction: The hybrid exterior shell, combining fiberglass and CTP panels, offers enhanced strength and weather resistance. The wall thickness is 35 mm.

Superior Insulation: 32 dns XPS (extruded polystyrene foam) is used as insulation material on the floor, walls, and ceiling. Customization Options: Personalize your caravan's exterior with an array of color choices.

Uncompromising Functionality: Double-walled plexiglass windows with blackout curtains and mosquito nets deliver exceptional comfort and privacy.

Marine-Grade Interiors: Laminate-coated marine poplar plywood guarantees lasting durability and a sophisticated aesthetic.

## SPACIOUS COMFORT WITHIN COMPACT DESIGNS

Despite their streamlined exteriors, each Monde Design Caravan boasts a surprisingly spacious and comfortable interior. Diverse models cater to varying needs, offering various accommodation capacities and functional areas, including well-equipped kitchens and bathrooms.