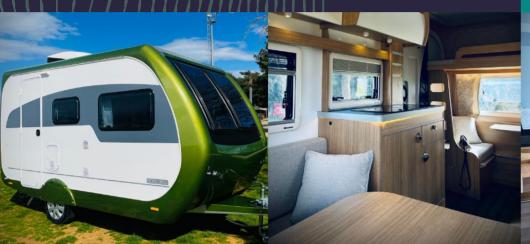

## MONDE DESIGN CARAVANS: EMBARK ON UNFORGETTABLE JOURNEYS

Monde Design Caravans caters to the spirited adventurer with its meticulously crafted collection of compact, minimalist caravans. Each model seamlessly blends elegance, comfort, and safety, ensuring an unparalleled travel experience

## UNWAVERING DEDICATION TO OUALITY

Premium Chassis: ALKO and KNOTT brand chassis provide a robust foundation for every caravan.

Durable Construction: The hybrid exterior shell, combining fiberglass and CTP panels, offers enhanced strength and weather resistance. The wall thickness is 35 mm.

Uncompromising Functionality: Double-walled plexiglass windows with blackout curtains and mosquito nets deliver exceptional comfort and privacy.

Marine-Grade Interiors: Laminate-coated marine poplar plywood guarantees lasting durability and a sophisticated aesthetic.

## SPACIOUS COMFORT WITHIN COMPACT DESIGNS

Despite their streamlined exteriors, each Monde Design Caravan boasts a surprisingly spacious and comfortable interior. Diverse models cater to varying needs, offering various accommodation capacities and functional areas, including well-equipped kitchens and bathrooms.