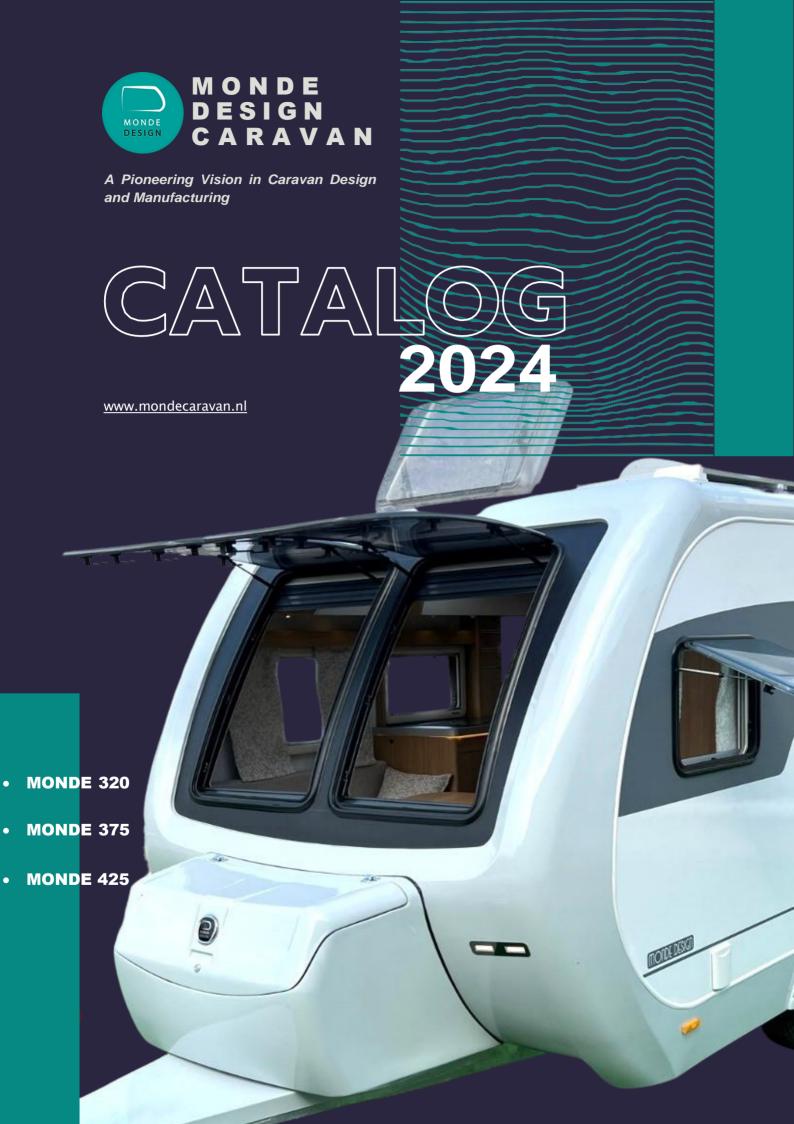

## DİSCOVER YOUR IDEAL ESCAPE

Monde Design Caravans proudly presents three distinct models;

- Monde 320,
- Monde 375,
- Monde 425 guaranteeing the perfect match for your travel aspirations.