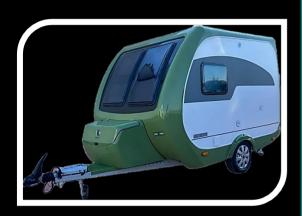

## SPACIOUS COMFORT WITHIN COMPACT DESIGNS

Despite their streamlined exteriors, each Monde Design Caravan boasts a surprisingly spacious and comfortable interior. Diverse models cater to varying needs, offering various accommodation capacities and functional areas, including well-equipped kitchens and bathrooms.

## DİSCOVER YOUR IDEAL ESCAPE

Monde Design Caravans proudly presents three distinct models;

- Monde 320,
- Monde 375,
- Monde 425 guaranteeing the perfect match for your travel aspirations.