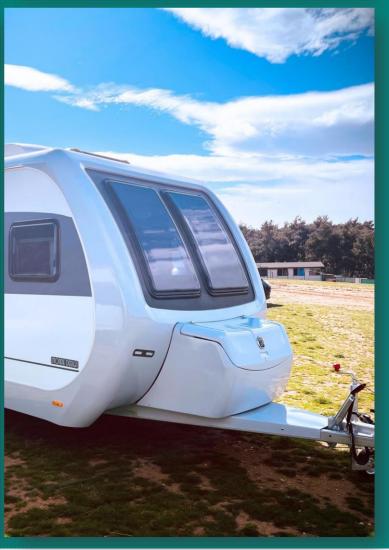

## UNWAVERING DEDICATION TO OUALITY

Premium Chassis: ALKO and KNOTT brand chassis provide a robust foundation for every caravan.

Durable Construction: The hybrid exterior shell, combining fiberglass and CTP panels, offers enhanced strength and weather resistance. The wall thickness is 35 mm.

Uncompromising Functionality: Double-walled plexiglass windows with blackout curtains and mosquito nets deliver exceptional comfort and privacy.

Marine-Grade Interiors: Laminate-coated marine poplar plywood guarantees lasting durability and a sophisticated aesthetic.