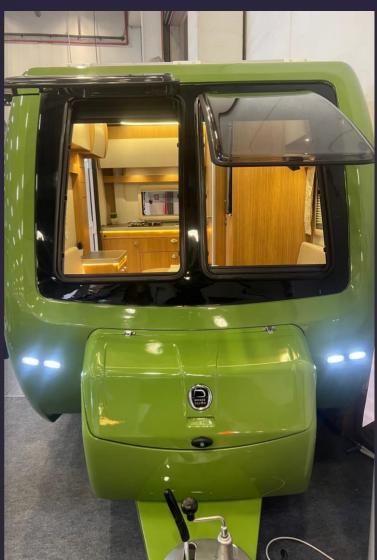

## SPACIOUS COMFORT WITHIN COMPACT DESIGNS

Despite their streamlined exteriors, each Monde Design Caravan boasts a surprisingly spacious and comfortable interior. Diverse models cater to varying needs, offering various accommodation capacities and functional areas, including well-equipped kitchens and bathrooms.

## Kitchen

Spacious and functional kitchen area at the back,

measuring 120cm x 50cm.

## Bathroom

Convenient and well-appointed bathroom at the back, measuring 75cm x 100cm.