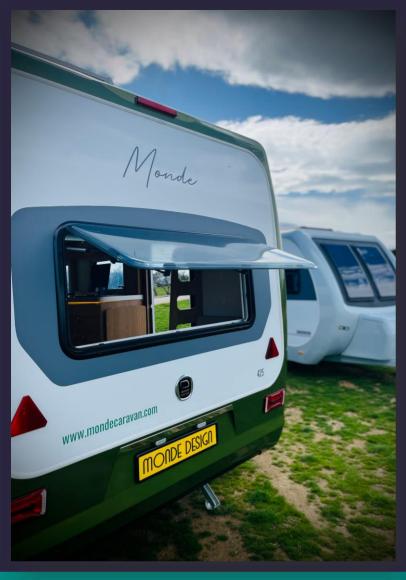

## SPACIOUS COMFORT WITHIN COMPACT DESIGNS

Despite their streamlined exteriors, each Monde Design Caravan boasts a surprisingly spacious and comfortable interior. Diverse models cater to varying needs, offering various accommodation capacities and functional areas, including well-equipped kitchens and bathrooms.

## DİSCOVER YOUR IDEAL ESCAPE

Monde Design Caravans proudly presents three distinct models;

- Monde 320,
- Monde 375,
- Monde 425 guaranteeing the perfect match for your travel aspirations.