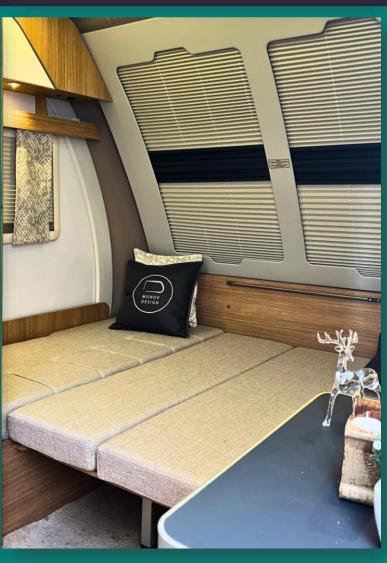

Uncompromising Functionality: Double-walled plexiglass windows with blackout curtains and mosquito nets deliver exceptional comfort and privacy.

Marine-Grade Interiors: Laminate-coated marine poplar plywood guarantees lasting durability and a sophisticated aesthetic.

## SPACIOUS COMFORT WITHIN COMPACT DESIGNS

Despite their streamlined exteriors, each Monde Design Caravan boasts a surprisingly spacious and comfortable interior. Diverse models cater to varying needs, offering various accommodation capacities and functional areas, including well-equipped kitchens and bathrooms.