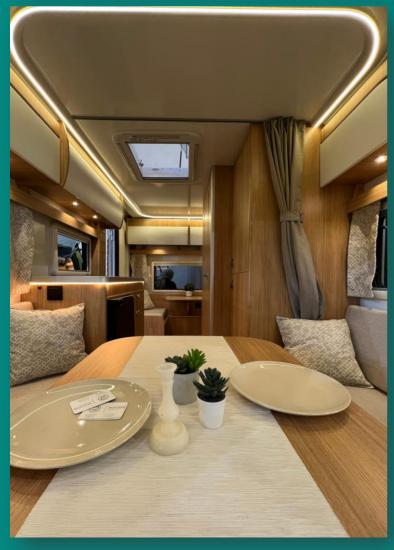

## SPACIOUS COMFORT WITHIN COMPACT DESIGNS

Despite their streamlined exteriors, each Monde Design Caravan boasts a surprisingly spacious and comfortable interior. Diverse models cater to varying needs, offering various accommodation capacities and functional areas, including well-equipped kitchens and bathrooms.

## MONDE DESIGN CARAVANS: EMBARK ON UNFORGETTABLE JOURNEYS

Monde Design Caravans caters to the spirited adventurer with its meticulously crafted collection of compact, minimalist caravans. Each model seamlessly blends elegance, comfort, and safety, ensuring an unparalleled travel experience