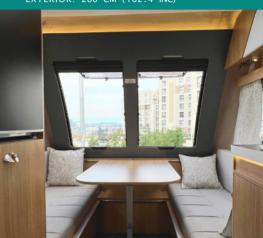

## SPACIOUS COMFORT WITHIN COMPACT DESIGNS

Despite their streamlined exteriors, each Monde Design Caravan boasts a surprisingly spacious and comfortable interior. Diverse models cater to varying needs, offering various accommodation capacities and functional areas, including well-equipped kitchens and bathrooms.

## Kitchen

Spacious and functional kitchen area at the back,

measuring 120cm x 50cm.