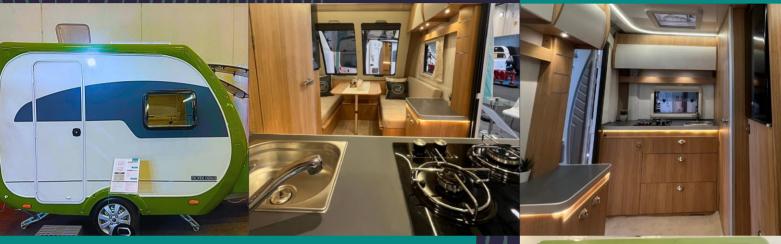

## SPACIOUS COMFORT WITHIN COMPACT DESIGNS

Despite their streamlined exteriors, each Monde Design Caravan boasts a surprisingly spacious and comfortable interior. Diverse models cater to varying needs, offering various accommodation capacities and functional areas, including well-equipped kitchens and bathrooms.

## DİSCOVER YOUR IDEAL ESCAPE

Monde Design Caravans proudly presents three distinct models;

- Monde 320,
- Monde 375,
- Monde 425 guaranteeing the perfect match for your travel aspirations.