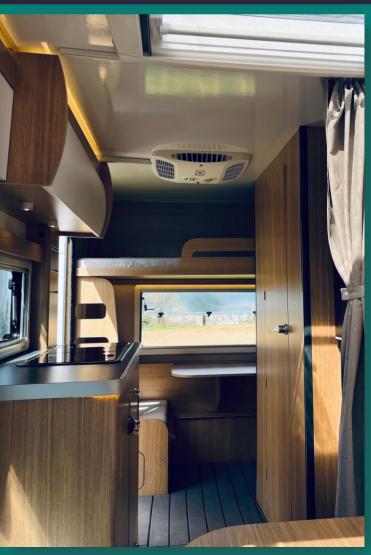

## SPACIOUS COMFORT WITHIN COMPACT DESIGNS

Despite their streamlined exteriors, each Monde Design Caravan boasts a surprisingly spacious and comfortable interior. Diverse models cater to varying needs, offering various accommodation capacities and functional areas, including well-equipped kitchens and bathrooms.

## Sleeping Arrangements

Three individuals: Convertible double bed in the front, measuring 130 cm x 198 cm and a convertible single bed in the back, measuring 66 cm x 198 cm. Above the rear seating area, a convenient cupboard offers additional storage.

Four individuals: This variation replaces the rear cupboard with a bunk bed, increasing the sleeping capacity.