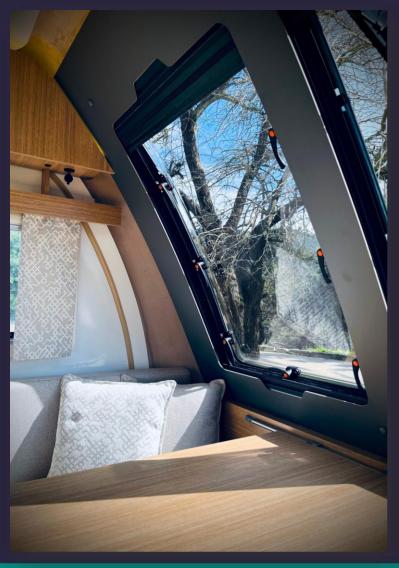

Uncompromising Functionality: Double-walled plexiglass windows with blackout curtains and mosquito nets deliver exceptional comfort and privacy.

Marine-Grade Interiors: Laminate-coated marine poplar plywood guarantees lasting durability and a sophisticated aesthetic.

## SPACIOUS COMFORT WITHIN COMPACT DESIGNS

Despite their streamlined exteriors, each Monde Design Caravan boasts a surprisingly spacious and comfortable interior. Diverse models cater to varying needs, offering various accommodation capacities and functional areas, including well-equipped kitchens and bathrooms.